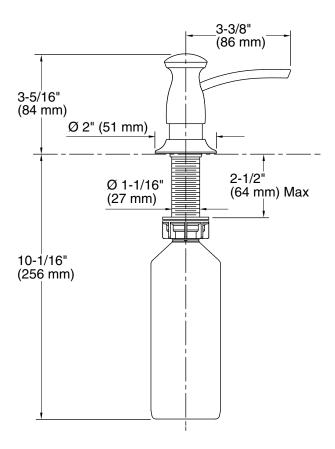

## **Technical Information**

All product dimensions are nominal.

Material: Brass